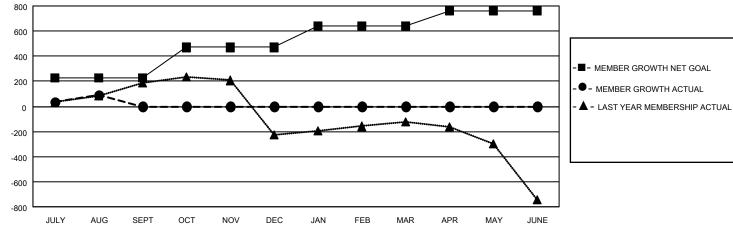

## Multiple District 310

| Clubs         |               |             |               | Members               |                          |                         |                                                    |  |
|---------------|---------------|-------------|---------------|-----------------------|--------------------------|-------------------------|----------------------------------------------------|--|
|               | RESULTS FOR   | R 2020-2021 |               | RESULTS FOR 2020-2021 |                          |                         |                                                    |  |
| QUARTER       | NEW CLUB GOAL | NEW CLUBS   | DROPPED CLUBS | QUARTER ME            | EMBER GROWTH NET<br>GOAL | MEMBER GROWTH<br>ACTUAL | DROPPED<br>MEMBERS ACTUAL<br>(including transfers) |  |
| JULY/AUG/SEPT | 2             | 0           | 2             | JULY/AUG/SEPT         | - 230                    | 176                     | 70                                                 |  |
| OCT/NOV/DEC   | 4             | 0           | 0             | OCT/NOV/DEC           | 240                      | 0                       | 0                                                  |  |
| JAN/FEB/MAR   | 3             | 0           | 0             | JAN/FEB/MAR           | 170                      | 0                       | 0                                                  |  |
| APR/MAY/JUNE  | 1             | 0           | 0             | APR/MAY/JUNE          | 120                      | 0                       | 0                                                  |  |

## GOALS AND ACTUAL MEMBERS CUMULATIVE

| DROPPED CLUBS: 2 |    | 45 CLUBS OF 255 ADDED 1 OR MORE | GENDER DISTRIBUTION        |                |     |
|------------------|----|---------------------------------|----------------------------|----------------|-----|
|                  |    | NEW MEMBERS                     | MALE                       | 3,505 (53.99%) |     |
|                  |    |                                 | FEMALE                     | 2,987 (46.01%) |     |
| DROPPED MEMBERS  |    |                                 |                            |                |     |
| DECEASED         | 4  | CLICK HERE FOR CUMULATIVE       | TOTAL FAMILY UNIT MEMBERS  |                | 331 |
| CLUB CANCELLED   | 0  | MEMBERSHIP DATA                 | FAMILY MEMBERS PAYING HALF |                |     |
| OTHER            | 66 |                                 |                            |                | 180 |
| TOTAL            | 70 |                                 | 0000                       |                |     |