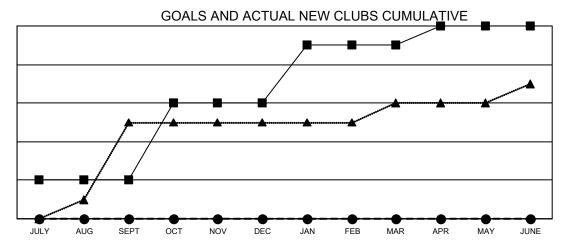

## Multiple District 310

| Clubs         |               |             |               | Members               |                          |                         |                                                    |  |
|---------------|---------------|-------------|---------------|-----------------------|--------------------------|-------------------------|----------------------------------------------------|--|
|               | RESULTS FOR   | R 2020-2021 |               | RESULTS FOR 2020-2021 |                          |                         |                                                    |  |
| QUARTER       | NEW CLUB GOAL | NEW CLUBS   | DROPPED CLUBS | QUARTER ME            | EMBER GROWTH NET<br>GOAL | MEMBER GROWTH<br>ACTUAL | DROPPED<br>MEMBERS ACTUAL<br>(including transfers) |  |
| JULY/AUG/SEPT | 2             | 0           | 2             | JULY/AUG/SEPT         | - 230                    | 176                     | 70                                                 |  |
| OCT/NOV/DEC   | 4             | 0           | 0             | OCT/NOV/DEC           | 240                      | 0                       | 0                                                  |  |
| JAN/FEB/MAR   | 3             | 0           | 0             | JAN/FEB/MAR           | 170                      | 0                       | 0                                                  |  |
| APR/MAY/JUNE  | 1             | 0           | 0             | APR/MAY/JUNE          | 120                      | 0                       | 0                                                  |  |

- ■ - CURRENT YEAR GOALS FOR NEW CLUBS

- CURRENT YEAR ACTUAL NEW CLUBS

- ▲ - LAST YEAR ACTUAL NEW CLUBS